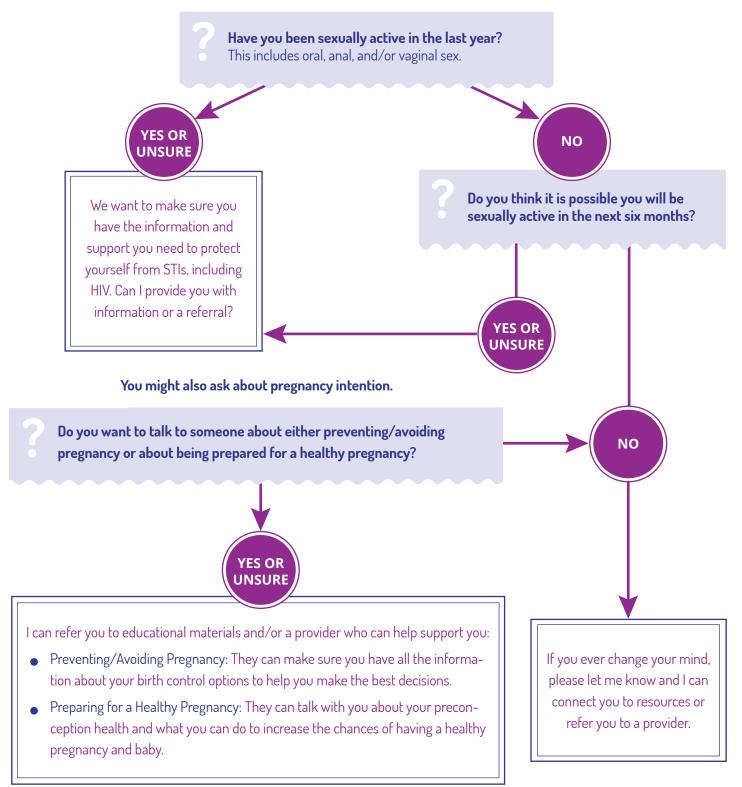

## **Essential Sexual Health Questions**

This decision tree provides suggested questions to ask all clients about their sexual health. Consider using these questions to guide your conversation rather than as a direct script. To start the conversation, you may want to state: "Sexual health is very important to your overall health. I'm going to ask you a few questions about your sexual health so I can get you the resources you need. I ask all clients these questions, but if you're uncomfortable answering any of these, just let me know, and we'll move on."